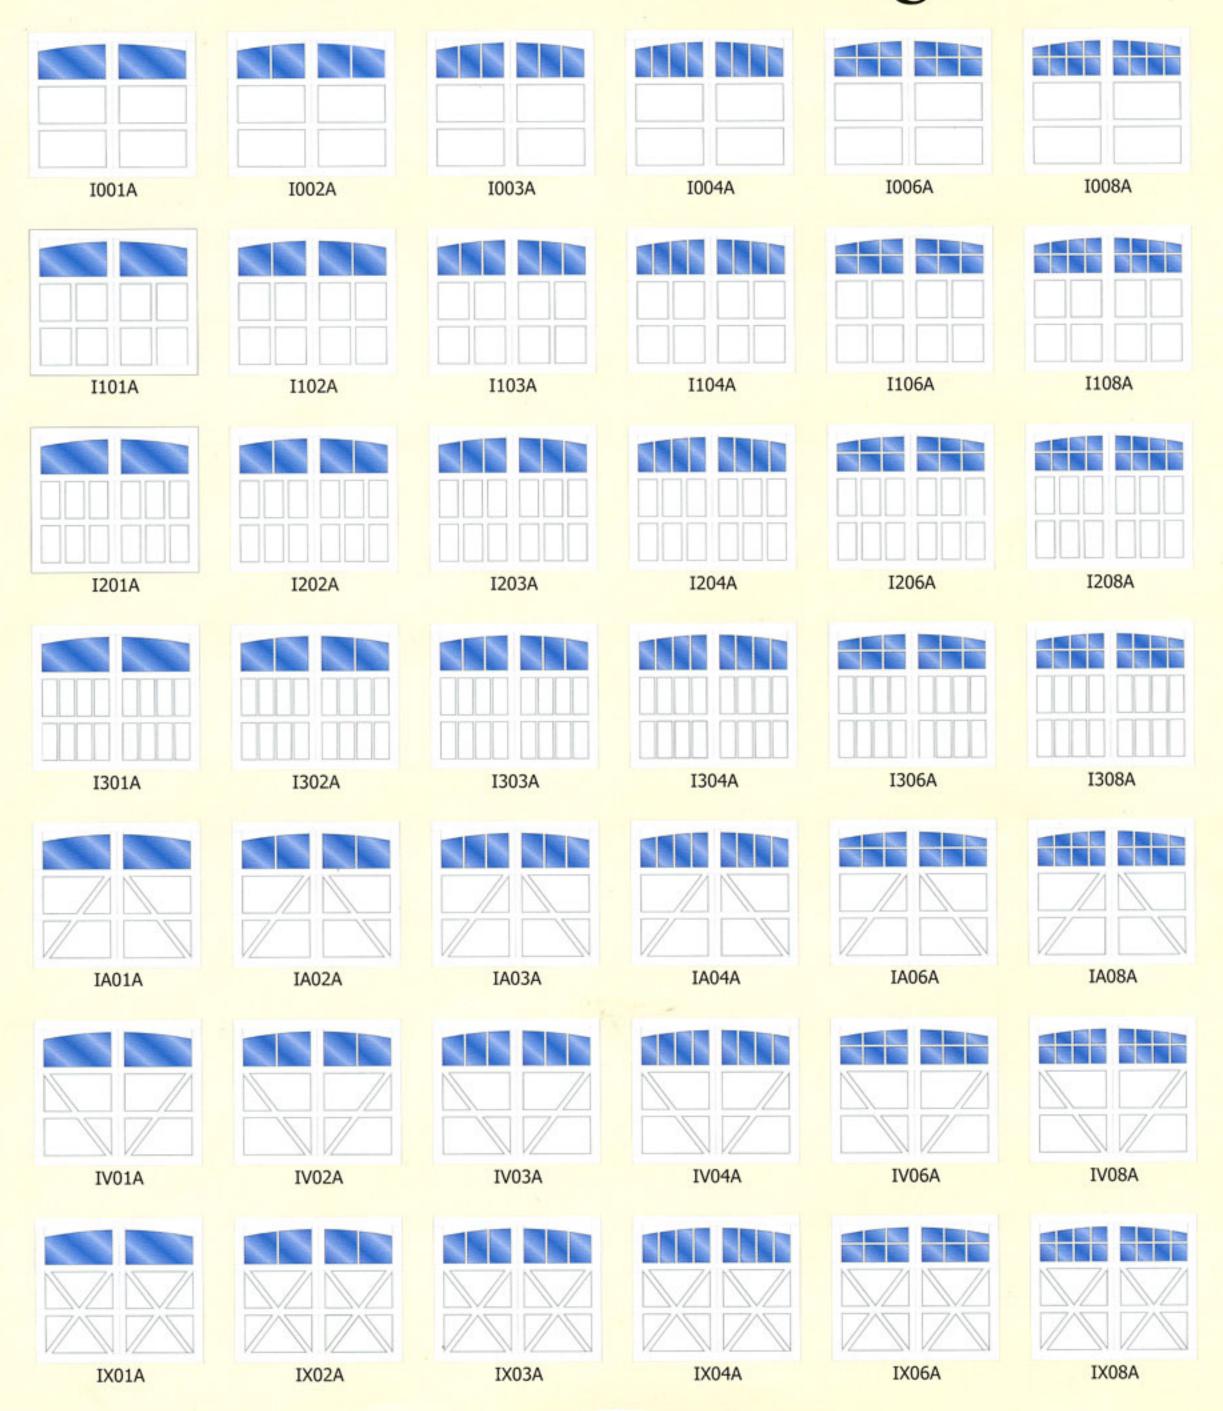

ly customizable as well. If you can dream it, we can build it!

Infinity Classic bas a maximum section size of 32" which offers excellent aesthetic appeal while maintaining smooth door operation because of its lighweight all-aluminum construction.

Window designs are available in 1, 2, 3, 4, 6, 8 and our most distinctive 9-lite configuration.

Infinity window grids and door designs offer incredible definition with sharp, crisp lines that make this door look almost like the millwork of old. In fact, the stile and rail profile is an exact replica of a wood door.



Infinity Classic Model I006S

Infinity Classic doors are available in any width and beight up to 20' x 14'. Decorative hardware as well as obscure and insulated glass are also available options.





## - Arched Window Designs -





Northwest Door, Inc.

# Infinity Classic,

### - Standard Designs -



## Infinity Classic / The Best of Both Worlds



There was a time when real horse-drawn carriages rested behind hand-crafted wood doors that swung out when it was time to travel. Today, the romance and elegance of carriage house doors have drawn the owners of fine homes to seek ways to capture that elegant appearance – while enjoying the convenience and protection of contemporary garage doors.

That combination is now available in the high performance, corrosion resistant, allaluminum Infinity Classic, and you can offer your customers Everlasting Elegance for their garage and home. Contact us for complete information.



Northwest Door, Inc.

The Face of Fine Homes since 1946

www.nwdusa.com

For more information, c