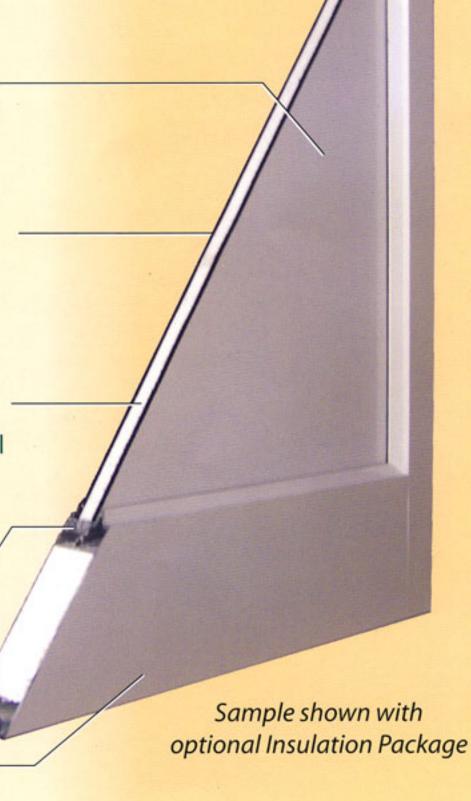

#### Key Elements of Infinity Classic Technology

- Standard finish is weather resistant, Polycron III polyester paint system<sup>™</sup> fully meets rigid AAMA 2603 performance specifications<sup>™</sup>- proven tough in all conditions.
- Corrosion-proof all-aluminum construction resists dents, warping and delamination.
- Patented aluminum panels have thermal plastic honeycomb core for superior strength, rigidity and additional thermal protection (optional insulation package shown).
- Commercial grade extruded aluminum stiles and rails are mechanically fastened for superior strength
- Unique section design closely resembles traditional carriage house door style.

Infinity Classic bas a maximum section size of 32" which offers excellent aesthetic appeal while maintaining smooth door operation because of its lighweight all-aluminum construction.

Window designs are available in 1, 2, 3, 4, 6, 8 and our most distinctive 9-lite configuration.