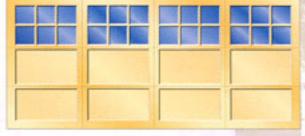

Window mullions allow for various design combinations and simulate individually divided windows.

Infinity Classic bas a maximum section size of 32" which offers excellent aesthetic appeal while maintaining smooth door operation because of its lighweight all-aluminum construction.

Window designs are available in 1, 2, 3, 4, 6, 8 and our most distinctive 9-lite configuration.