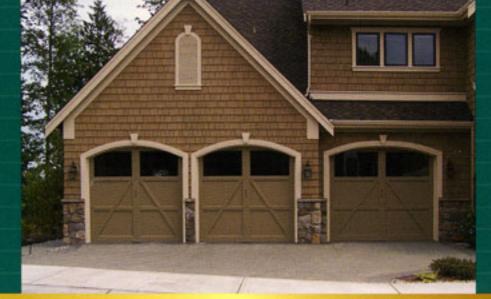

### Infinity Classic

Adds Beauty to Any Home, for Virtually the Life of the Home

Infinity Classic Model I203S (Shown with optional decorative hinges and handles)

Infinity Classic is lightweight and strong, thanks to the patented aluminum paneling that is 50 times stronger than standard aluminum paneling. Its weather and corrosion resistance is unsurpassed.

# Dozens *of*Carriage House Designs

Infinity Classic Model IA01S

In addition to more than two dozen standard designs, there are unlimited custom door designs and glass types available. Section and panel configurations are easily customizable as well. If you can dream it, we can build it!