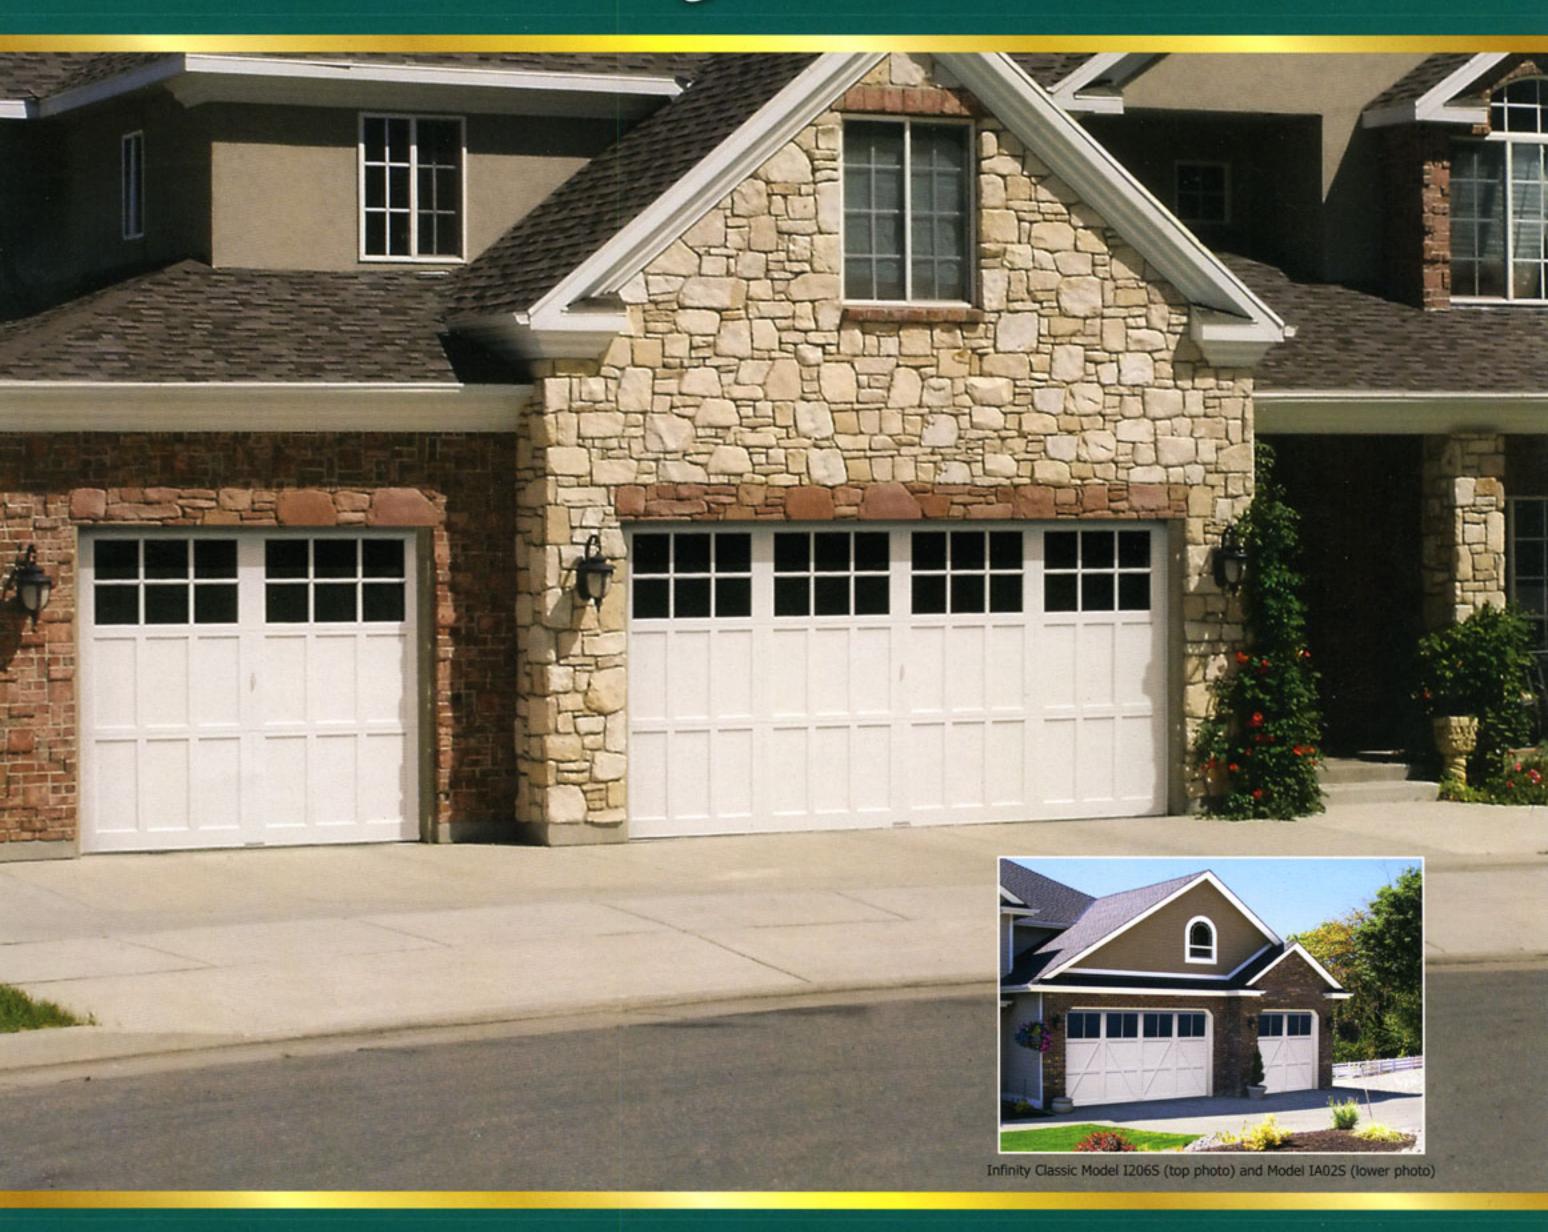

### Infinity Classic

Adds Beauty to Any Home, for Virtually the Life of the Home

Infinity Classic Model I203S (Shown with optional decorative hinges and handles)

Infinity Classic is lightweight and strong, thanks to the patented aluminum paneling that is 50 times stronger than standard aluminum paneling. Its weather and corrosion resistance is unsurpassed.

Infinity Classic Model IV04S

Infinity Classic Model I106S (Shown with optional decorative hinges and handles)