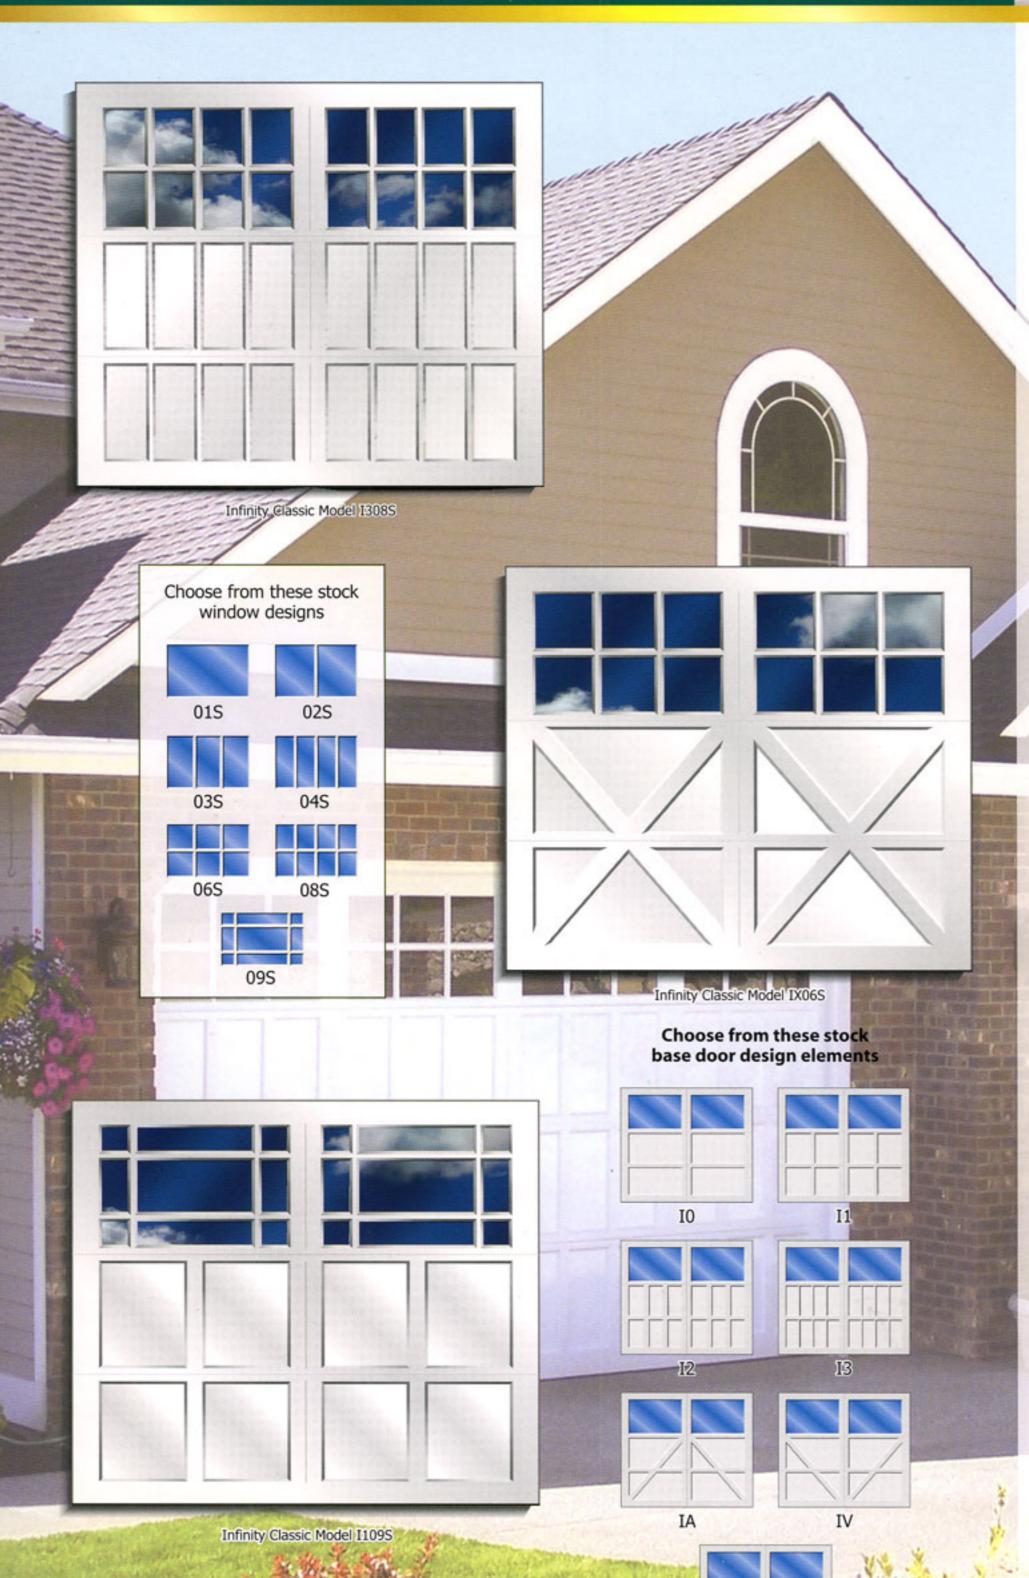

# Dozens *of*Carriage House Designs

Infinity Classic Model IA01S

In addition to more than two dozen standard designs, there are unlimited custom door designs and glass types available. Section and panel configurations are easily customizable as well. If you can dream it, we can build it!

Infinity Classic bas a maximum section size of 32" which offers excellent aesthetic appeal while maintaining smooth door operation because of its lighweight all-aluminum construction.

Window designs are available in 1, 2, 3, 4, 6, 8 and our most distinctive 9-lite configuration.

Window mullions allow for various design combinations and simulate individually divided windows.