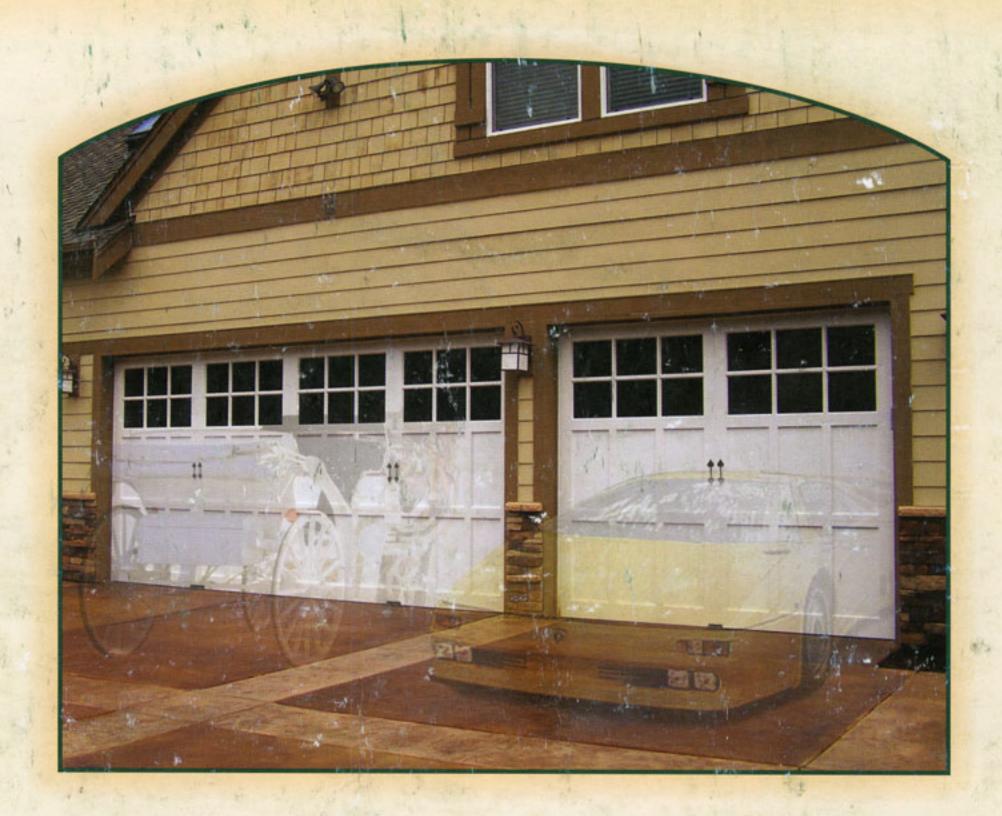

## Infinity Classic / The Best of Both Worlds

There was a time when real horse-drawn carriages rested behind hand-crafted wood doors that swung out when it was time to travel. Today, the romance and elegance of carriage house doors have drawn the owners of fine homes to seek ways to capture that elegant appearance – while enjoying the convenience and protection of contemporary garage doors.

That combination is now available in the high performance, corrosion resistant, allaluminum Infinity Classic, and you can offer your customers Everlasting Elegance for their garage and home. Contact us for complete information.