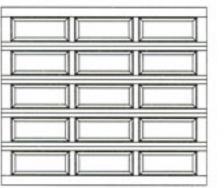

### STANDARD SIZES, **PANEL & SECTION** ARRANGEMENTS:

| STANDARD WIDTHS:           | 8'-0" | 9'-0"   | 10'-0" | 12'-0" | 16'-0" | 18'-0" |
|----------------------------|-------|---------|--------|--------|--------|--------|
| Panels Horizontally        | 2,3,4 | 2,3,4   | 3,4    | 3,4,6  | 4,5,8  | 5,8    |
|                            |       |         |        |        |        |        |
| STANDARD HEIGHTS:          | 7'-0  | " 8'-O" | 9'-0"  | 10'-0" | 12'-0" | 14'-0" |
| Recessed Panels Vertically | 4,5   | 5       | 5      | 5      | 6      | 7      |
| Raised Panels Vertically   | 5     | 6       | 7      | 8      | 9      | 11     |

5 Section, 4 Panel

5 Section, 6 Panel

Seal and protect all sides, edges and surfaces.

© 2008 Northwest Door, Inc.