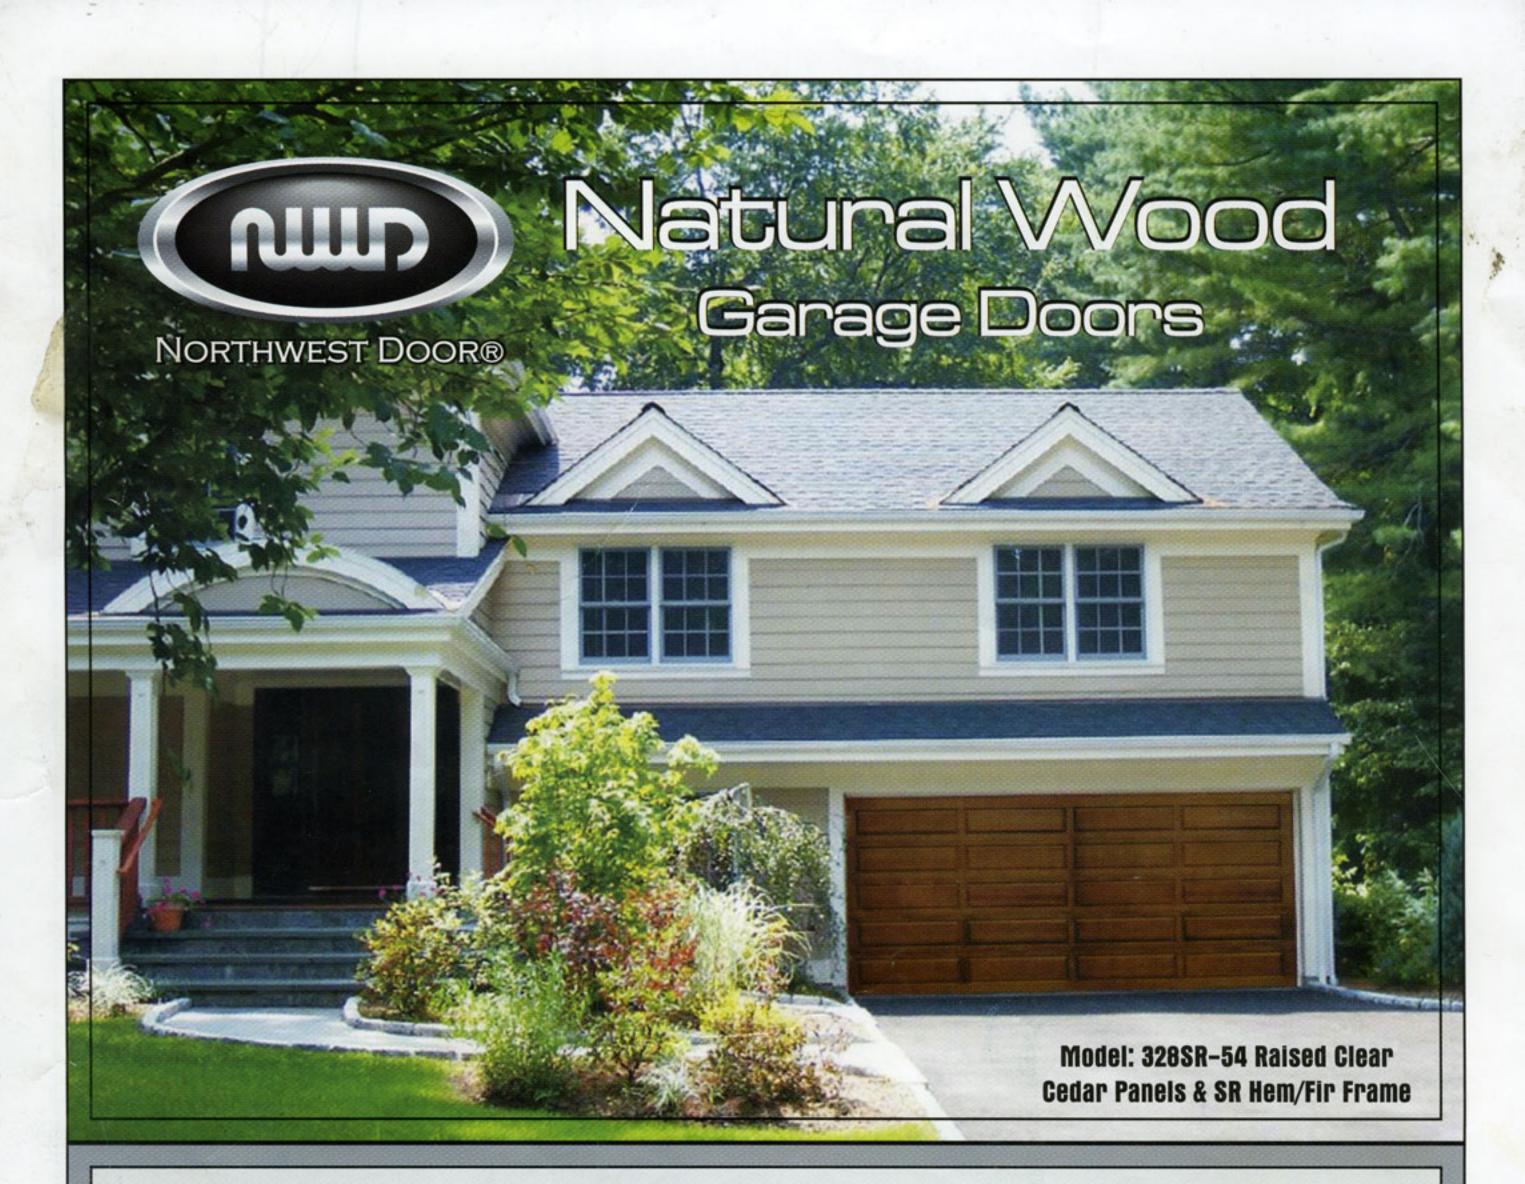

# Choose the Wood Type and Panel Style That Best Suits Your Home.

Model: 323SR-52 Raised Hem/Fir Panels & SR Hem/Fir Frame Model: 321FJ-52 Recessed Luan Mahogany Plywood Panels & FJ Hem/Fir Frame

Model: 324SR-56 Raised Redwood Panels & SR Hem/Fir Frame

### CONSTRUCTION:

Door frames are constructed using 1-3/8" thick finger-jointed West Coast Hem/Fir with Mortise and Tenon stiles and rails. Solid Rails are an available option and recommended if the door is to be stained. Doors faces are sanded and ready for field finishing by others. (All wood doors should be finished and protected from the weather prior to the door's installation)

Raised panels are 3/4" thick; choose from Hem/Fir Panels, Clear Cedar Panels, or Redwood Panels. Also available, the "All Cedar Raised Panel Door" manufactured with a solid Western Red Cedar Frame and Clear Western Red Cedar Panels.