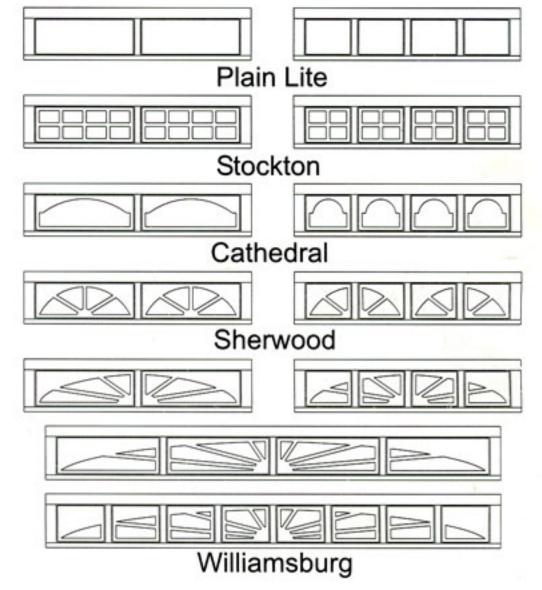

rtise and Tenon stiles and rails. Solid Rails are an available option and recommended if the door is to be stained. Doors faces are sanded and ready for field finishing by others. (All wood doors should be finished and protected from the weather prior to the door's installation)

Raised panels are 3/4" thick; choose from Hem/Fir Panels, Clear Cedar Panels, or Redwood Panels. Also available, the "All Cedar Raised Panel Door" manufactured with a solid Western Red Cedar Frame and Clear Western Red Cedar Panels.

Recessed panel are 1/4" panel thick; choose from Luan Mahogany Plywood, Rough Sawn Fir Plywood, and Tempered One Side Hardboard Panels.

Flush door back, insulate door and laminated reinforced raised panels are optional and can be specified at time of purchase.

#### WINDOW DESIGNS:



### STANDARD SIZES, **PANEL & SECTION** ARRANGEMENTS:

| STANDARD WIDTHS:           | 8'-0" | 9'-0"   | 10'-0" | 12'-0" | 16'-0" | 18'-0" |
|----------------------------|-------|---------|--------|--------|--------|--------|
| Panels Horizontally        | 2,3,4 | 2,3,4   | 3,4    | 3,4,6  | 4,5,8  | 5,8    |
|                            |       |         |        |        |        |        |
| STANDARD HEIGHTS:          | 7'-0  | " 8'-O" | 9'-0"  | 10'-0" | 12'-0" | 14'-0" |
| Recessed Panels Vertically | 4,5   | 5       | 5      | 5      | 6      | 7      |
| Raised Panels Vertically   | 5     | 6       | 7      | 8      | 9      | 11     |

## EXAMPLES OF PANEL ARRANGEMENTS, 5 SECTION RAISED PANEL DOORS SHOWN



5 Section, 2 Panel



5 Section, 3 Panel

5 Section, 3 Panel

| 10   | 10