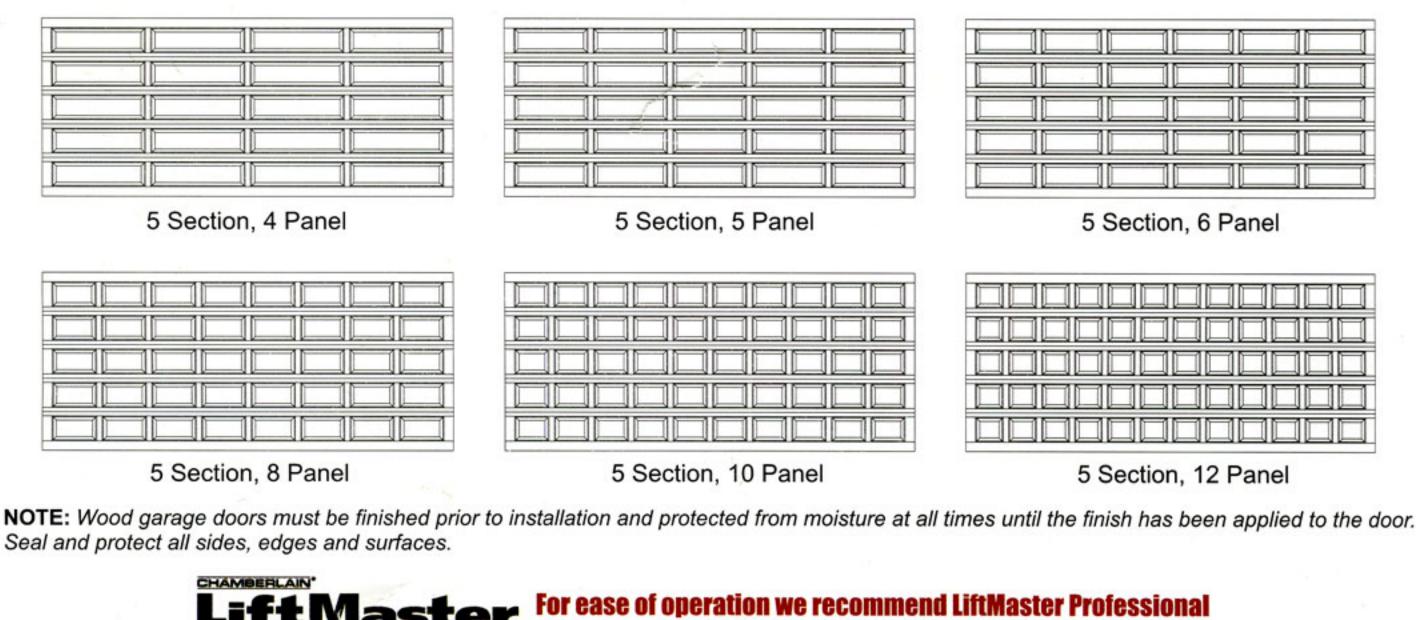

## EXAMPLES OF PANEL ARRANGEMENTS, 5 SECTION RAISED PANEL DOORS SHOWN

5 Section, 2 Panel

5 Section, 3 Panel

5 Section, 3 Panel

| 10   | 10 | 10 |   |
|------|----|----|---|
| 10   |    |    | 1 |
| 11   |    |    |   |
|      |    |    |   |
| <br> |    |    |   |

5 Section, 4 Panel

5 Section, 6 Panel

Seal and protect all sides, edges and surfaces.

© 2008 Northwest Door, Inc.