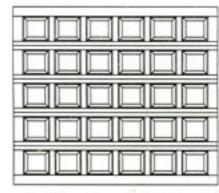

## EXAMPLES OF PANEL ARRANGEMENTS, 5 SECTION RAISED PANEL DOORS SHOWN

5 Section, 2 Panel

5 Section, 3 Panel

5 Section, 3 Panel

| 10   | 10 | 10 |   |
|------|----|----|---|
| 10   |    |    | 1 |
| 11   |    |    |   |
|      |    |    |   |
| <br> |    |    |   |

5 Section, 4 Panel

5 Section, 6 Panel

Seal and protect all sides, edges and surfaces.

© 2008 Northwest Door, Inc.