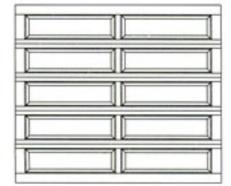

### STANDARD SIZES, **PANEL & SECTION** ARRANGEMENTS:

| STANDARD WIDTHS:           | 8'-0" | 9'-0"   | 10'-0" | 12'-0" | 16'-0" | 18'-0" |
|----------------------------|-------|---------|--------|--------|--------|--------|
| Panels Horizontally        | 2,3,4 | 2,3,4   | 3,4    | 3,4,6  | 4,5,8  | 5,8    |
|                            |       |         |        |        |        |        |
| STANDARD HEIGHTS:          | 7'-0  | " 8'-O" | 9'-0"  | 10'-0" | 12'-0" | 14'-0" |
| Recessed Panels Vertically | 4,5   | 5       | 5      | 5      | 6      | 7      |
| Raised Panels Vertically   | 5     | 6       | 7      | 8      | 9      | 11     |

## EXAMPLES OF PANEL ARRANGEMENTS, 5 SECTION RAISED PANEL DOORS SHOWN

5 Section, 2 Panel

5 Section, 3 Panel

5 Section, 3 Panel

| 10   | 10 | 10 |   |
|------|----|----|---|
| 10   |    |    | 1 |
| 11   |    |    |   |
|      |    |    |   |
| <br> |    |    |   |